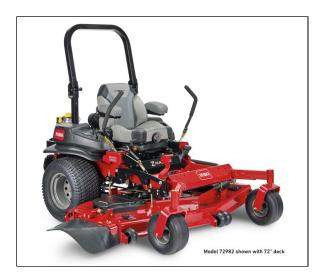

## Toro 6000 Series 60'' 37 HP 993cc - 72980

Z Master® 6000 Series EFI models feature Horizon Technology, an onboard intelligence platform that improves fuel efficiency and productivity. This feature allows communication between key systems on the machine to enhance performance in a wide range of mowing conditions. This Z Master® 6000 Series mower has a 38 HP Kohler® Command Pro EFI 999cc w/Horizon<sup>TM</sup> Technology Engine with 60" (152 cm) TURBO FORCE® deck.

- Horizon® Technology Choose the performance mode to increase productivity and reduce fuel consumption.
- Professional Performance With the 38 HP Kohler® Command Pro EFI 999cc Engine.
- 60" TURBO FORCE® Cutting Deck Enjoy years of reliable performance with a fully tubular frame and 7-gauge steel deck.
- Comfortable Ride The deluxe suspension seat absorbs bumps and vibrations to reduce fatigue and keep you mowing comfortably all day long